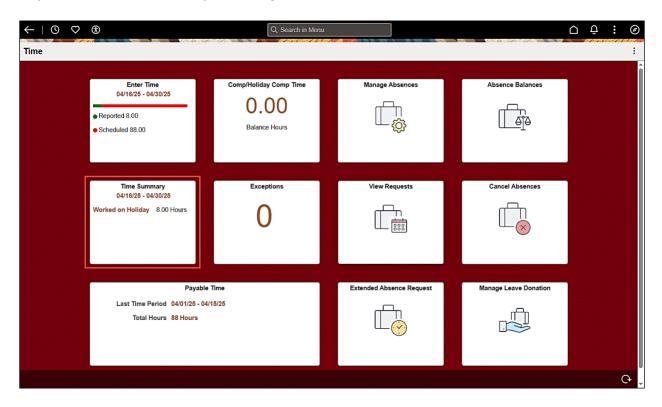

Step 2: Click the Time Summary tile, to begin.

This **Time Summary** page is used to view your time summary for a particular period, weekly, bi-weekly, and monthly time entries.

The default view on this page for exempt employees is the current pay period week.

The current day is highlighted in blue.

Use the Arrows to navigate to the timesheet you would like to view.

| -   ⊙ ♡ ⊛                               |                                         | ٩                                       | Search in Menu                      |                                     |                                         | ΔĢΙ                                           |
|-----------------------------------------|-----------------------------------------|-----------------------------------------|-------------------------------------|-------------------------------------|-----------------------------------------|-----------------------------------------------|
| ime Summary                             |                                         |                                         |                                     |                                     |                                         |                                               |
| FTE   Director of Printi                | ng Services   650300-PRINTING S         | ERVICES                                 |                                     |                                     |                                         |                                               |
| 🛗 < > April                             | 16, 2025 - April 30, 2025               |                                         |                                     |                                     |                                         | *View By Period V                             |
| Scheduled 88.00   R                     | eported 8 Hours                         |                                         |                                     |                                     |                                         |                                               |
| Filters                                 |                                         |                                         | Reported Time Payable Time          |                                     | Holida                                  | View Legend<br>ay(s): 04/18/2025 - Good Frida |
| Wednesday                               | Thursday                                | Friday                                  | Saturday                            | Sunday                              | Monday                                  | Tuesday                                       |
| 16                                      | 17                                      | Ø ✿ 18<br>Worked on Holiday - 8 Hours   | 19                                  | 20                                  | 21                                      | 22                                            |
|                                         |                                         |                                         | Off Day                             | Off Day                             |                                         |                                               |
| icheduled: 8 Hours<br>leported: 0 Hours | Scheduled: 8 Hours<br>Reported: 0 Hours | Scheduled: 8 Hours<br>Reported: 8 Hours | Scheduled: Off<br>Reported: 0 Hours | Scheduled: Off<br>Reported: 0 Hours | Scheduled: 8 Hours<br>Reported: 0 Hours | Scheduled: 8 Hours<br>Reported: 0 Hours       |
| 23                                      | 24                                      | 25                                      | 26                                  | 27                                  | 28                                      | 29                                            |
|                                         |                                         |                                         | Off Day                             | Off Day                             |                                         |                                               |
| cheduled: 8 Hours<br>Reported: 0 Hours  | Scheduled: 8 Hours<br>Reported: 0 Hours | Scheduled: 8 Hours<br>Reported: 0 Hours | Scheduled: Off<br>Reported: 0 Hours | Scheduled: Off<br>Reported: 0 Hours | Scheduled: 8 Hours<br>Reported: 0 Hours | Scheduled: 8 Hours<br>Reported: 0 Hours       |
| APRIL<br>30                             | Total Reported:<br>Time Reporting Code: |                                         |                                     |                                     |                                         | : Actions                                     |
| Wednesday                               |                                         |                                         |                                     |                                     |                                         | ·                                             |