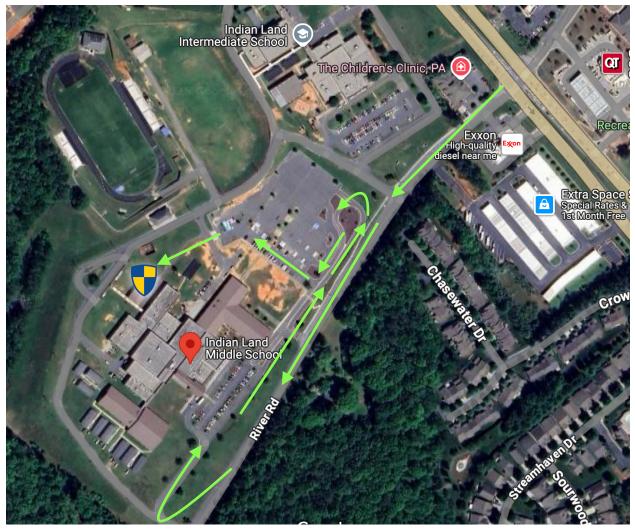

**Directions to USC Lancaster Indian Land Location** 

### From Highway 521

### 1. Turn onto River Road

- If coming from the **north**, turn **right** onto River Road.
- If coming from the **south**, turn **left** onto River Road.

# 2. Follow River Road for about 0.3 miles.

• Pass the entrance to Indian Land Middle School on your right.

## 3. Make a Right Turn into the School Campus

- $\circ$  This is the main entrance into the campus area.
- 4. Continue Straight

5.

- $\circ$  Follow the road as it loops through the parking area.
- Make the First Right Outside of the Traffic Loop
  - Drive about **200 feet**.
  - You will see the **USC Indian Land** building on your left.

### 6. Park in the Designated Area

• There is a walking path leading from the parking area to the USC Indian Land school building.